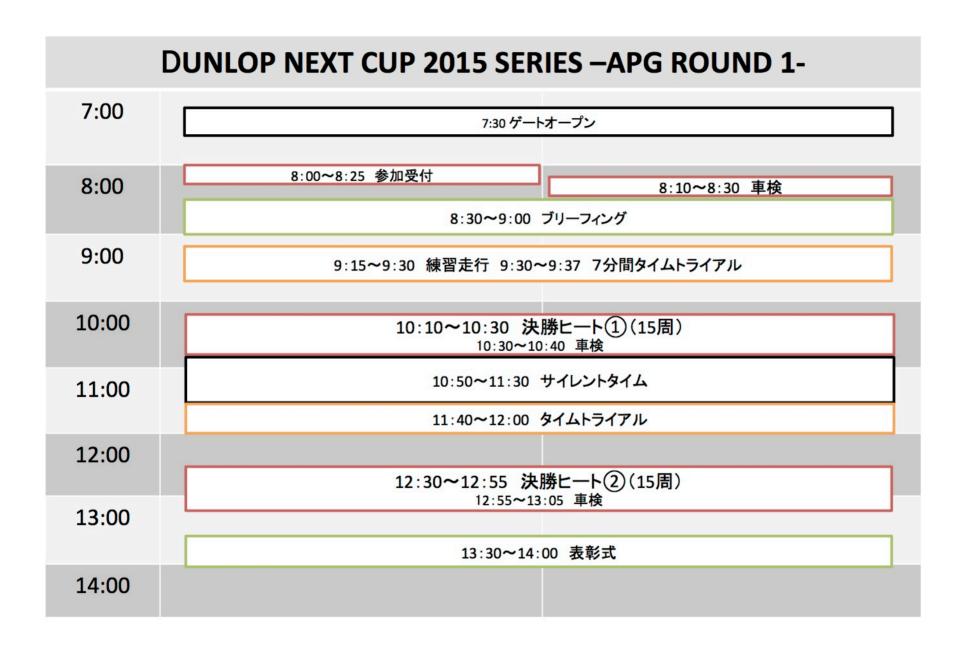

## **DUNLOP NEXT CUP APG SERIES 2015**

## エントリーリスト

-ROUND 1-

エントリー台数 12台

| No. | 氏名                           | 年齢 | 出身地  | フレーム | チーム                | エンジン | タイヤ |
|-----|------------------------------|----|------|------|--------------------|------|-----|
| 1   | スギヤマ ヨシキ<br><b>杉山 佳生</b>     | 19 | 神奈川県 | TIA  | ライジングRT            | IAME | DL  |
| 2   | コスギ サトシ<br><b>小杉 諭司</b>      | 20 | 愛知県  | TIA  | Buzz International | IAME | DL  |
| 3   | *** * ***<br><b>大木</b> 一輝    | 13 | 東京都  | TIA  | Buzz International | IAME | DL  |
| 4   | ファカーセイタ<br><b>野中 誠太</b>      | 14 | 埼玉県  | TIA  | T.K.B.F            | IAME | DL  |
| 5   | ョシダ リュウノスケ<br>吉田 隆 <b>之介</b> | 14 | 東京都  | TIA  | ハイタイム              | IAME | DL  |
| 6   | ナトリー デッペイ<br><b>名取 鉄平</b>    | 14 | 山梨県  | TIA  | アステック